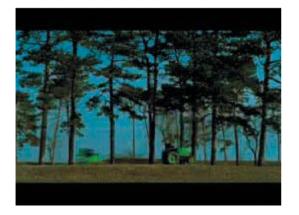

## <u>Storyboard</u> Kawasaki Commercial

Old man approaching the road with his tractor

He watches the traffic before he turns towards the main road

Two motorcycles are rushing by fast (sound)

The man goes slowly down the main road

Kawasaki Ninja high-speed overtaking the man on the tractor

Radar control takes picture due to speed-violation

Not the motorcycle but the man with his tractor is displayed on the picture.

Commercial message introducing the new model of the Ninja