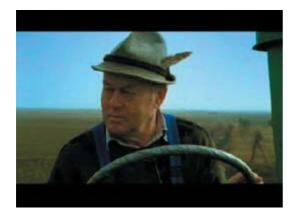

Kawasaki Ninja high-speed overtaking the man on the tractor

Radar control takes picture due to speed-violation

Not the motorcycle but the man with his tractor is displayed on the picture.

Commercial message introducing the new model of the Ninja