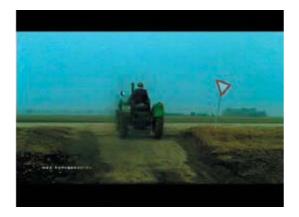

## <u>Storyboard</u> Kawasaki Commercial

Old man approaching the road with his tractor

He watches the traffic before he turns towards the main road

Two motorcycles are rushing by fast (sound)

The man goes slowly down the main road