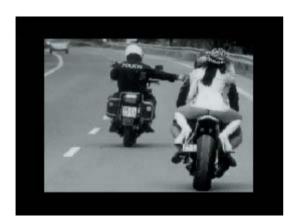

Commercial message referring to fast motorcycles and speed limits on roads.

Picture of a couple violating public rules (not having followed a speed limit sign?)

Turning back to commercial message... Kawasaki drivers are not stupid, but smart

Kawasaki Ninja high-speed overtaking the man on the tractor

Radar control takes picture due to speed-violation

Not the motorcycle but the man with his tractor is displayed on the picture.

Commercial message introducing the new model of the Ninja