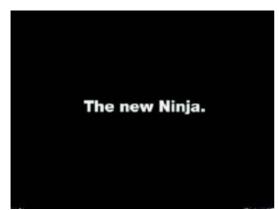

Kawasaki Ninja high-speed overtaking the man on the tractor

Radar control takes picture due to speed-violation

Not the motorcycle but the man with his tractor is displayed on the picture.

Commercial message introducing the new model of the Ninja