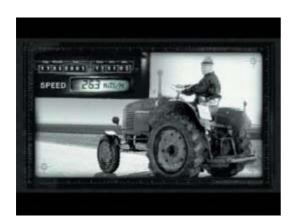

Kawasaki Ninja high-speed overtaking the man on the tractor

Radar control takes picture due to speed-violation

Not the motorcycle but the man with his tractor is displayed on the picture.

Commercial message introducing the new model of the Ninja